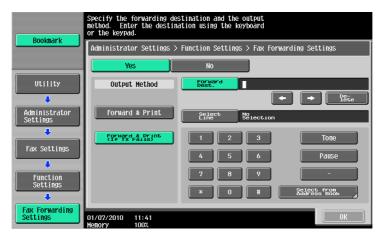

## **Forward TX Setting**

You can forward received documents to a preset recipient.

To receive data with the G3 fax function, if two units of **Fax Kit FK-508** are installed, and [Individual Receiving Line Setup] is set to [ON] in Administrator Settings, you can select either [Fax Line 1] or [Fax Line 2] to specify the forward destination setting for each receiving line. For details on [Individual Receiving Line Setup], refer to page 10-19.

| Item            | Description                                                                                                                                                                                                          |
|-----------------|----------------------------------------------------------------------------------------------------------------------------------------------------------------------------------------------------------------------|
| [Output Method] | [Forward & Print]: Received document are forwarded and printed on this ma-<br>chine.<br>[Forward & Print (If TX Fails)]: Received documents are forwarded and, if for-<br>warding fails, are printed on the machine. |
| [Forward Dest.] | Allows you to enter a fax number using up to 38 digits. It is also possible to select it from the address book.                                                                                                      |
| [Select Line]   | If two units of <b>Fax Kit FK-508</b> are installed, specify the line used to forward received faxes.                                                                                                                |